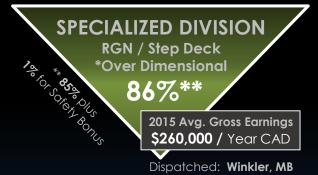

### MILEAGE Owner Operator

| \ \ \ \ \ \ \ \ \ \ \ \ \ \ \ \ \ \ \                                                                                                                                      |             |             |
|----------------------------------------------------------------------------------------------------------------------------------------------------------------------------|-------------|-------------|
| Scan QR Code to apply online with your smart phone                                                                                                                         | DECK        | VAN         |
| ALL MILES (Loaded & Empty)                                                                                                                                                 | \$1.25      | \$1.19      |
| TEAM DRIVERS                                                                                                                                                               | 0.05        | 0.05        |
| ELD Premium                                                                                                                                                                | 0.03        | 0.03        |
| East Coast Premium                                                                                                                                                         | 0.05        | 0.05        |
| O/O Flat or Step Deck Trailer                                                                                                                                              | 0.10        | n/a         |
| Decal Premium                                                                                                                                                              | 0.01        | 0.01        |
| All Picks & Drops                                                                                                                                                          | †30.00      | †30.00      |
| Premium paid on kitchen cabinet loads                                                                                                                                      | n/a Call    | for details |
| * Earn an additional <b>15%</b> of all extra LTL orders plus the mileage rate and pickup pay  † Pickups originating in any Payne yard may not qualify for first pickup pay |             |             |
| Safety/CSA Bonus (per month)                                                                                                                                               | <b>0.02</b> | <b>0.02</b> |
| Tarp                                                                                                                                                                       | 100.00      | n/a         |
| Smoke Tarp                                                                                                                                                                 | 25.00       | n/a         |
| Loads 8'7" to 10' Wide                                                                                                                                                     | 0.10        | n/a         |
| Loads 13'7" to 15' High                                                                                                                                                    | 0.10        | n/a         |
| Loads 53'1" to 60' Long                                                                                                                                                    | 0.10        | n/a         |
| **Note: Any or all combinations of the above over dimensional loads pay max. of <b>\$0.10</b>                                                                              |             |             |
| Loads 10'1" to 14' Wide                                                                                                                                                    | 0.25        | n/a         |
| Loads 15'1" to 17' High                                                                                                                                                    | 0.25        | n/a         |
| Loads 60'1" to 90' Long                                                                                                                                                    | 0.25        | n/a         |
| ***Note: Any or all combinations of the above over dimensional loads pay max. of <b>\$0.25</b>                                                                             |             |             |
|                                                                                                                                                                            |             |             |
| 2015 Average Gross Earnings<br>(Canadian Dollars)                                                                                                                          | \$200,000   | \$190,000   |