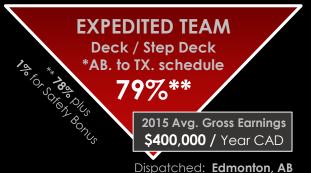

### MILEAGE Owner Operator

| \ \ \ \ \ \ \ \ \ \ \ \ \ \ \ \ \ \ \                                                                                                                                      |             |             |
|----------------------------------------------------------------------------------------------------------------------------------------------------------------------------|-------------|-------------|
| Scan QR Code to apply online with your smart phone                                                                                                                         | DECK        | VAN         |
| ALL MILES (Loaded & Empty)                                                                                                                                                 | \$1.25      | \$1.19      |
| TEAM DRIVERS                                                                                                                                                               | 0.05        | 0.05        |
| ELD Premium                                                                                                                                                                | 0.03        | 0.03        |
| East Coast Premium                                                                                                                                                         | 0.05        | 0.05        |
| O/O Flat or Step Deck Trailer                                                                                                                                              | 0.10        | n/a         |
| Decal Premium                                                                                                                                                              | 0.01        | 0.01        |
| All Picks & Drops                                                                                                                                                          | †30.00      | †30.00      |
| Premium paid on kitchen cabinet loads                                                                                                                                      | n/a Call    | for details |
| * Earn an additional <b>15%</b> of all extra LTL orders plus the mileage rate and pickup pay  † Pickups originating in any Payne yard may not qualify for first pickup pay |             |             |
| Safety/CSA Bonus (per month)                                                                                                                                               | <b>0.02</b> | <b>0.02</b> |
| Tarp                                                                                                                                                                       | 100.00      | n/a         |
| Smoke Tarp                                                                                                                                                                 | 25.00       | n/a         |
| Loads 8'7" to 10' Wide                                                                                                                                                     | 0.10        | n/a         |
| Loads 13'7" to 15' High                                                                                                                                                    | 0.10        | n/a         |
| Loads 53'1" to 60' Long                                                                                                                                                    | 0.10        | n/a         |
| **Note: Any or all combinations of the above over dimensional loads pay max. of <b>\$0.10</b>                                                                              |             |             |
| Loads 10'1" to 14' Wide                                                                                                                                                    | 0.25        | n/a         |
| Loads 15'1" to 17' High                                                                                                                                                    | 0.25        | n/a         |
| Loads 60'1" to 90' Long                                                                                                                                                    | 0.25        | n/a         |
| ***Note: Any or all combinations of the above over dimensional loads pay max. of <b>\$0.25</b>                                                                             |             |             |
|                                                                                                                                                                            |             |             |
| 2015 Average Gross Earnings<br>(Canadian Dollars)                                                                                                                          | \$200,000   | \$190,000   |